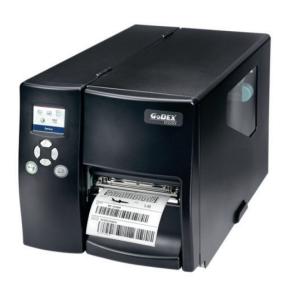

#### **Label Printer**

GoDex is a globally leading manufacturer of Industrial Label Printers. Their wide range of products includes equipment that will fit practically any application that requires high-quality, high-resolution labels, printed at low to medium speeds. With the ability to print 1D and 2D barcodes, as well as logos and alpha numeric data from multiple database sources, GoDex Industrial Label Printers are the perfect choice to meet your limited run label printing requirements.

#### Quality

- All metal, industrial enclosure, and print mechanism
- · Color TFT control screen
- · Robust metal casing