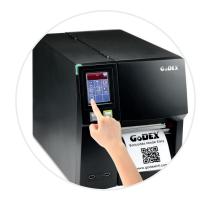

#### Quality

- All metal, industrial enclosure, and print mechanism
- · Color TFT control screen
- · Robust metal casing

#### Capability

- USB, RS232, Ethernet connectivity
- 1D, 2D Barcodes
- GoLabel design software

NOTE: Actual specifications depend on model and configuration selected. Consult with sales department to determine model requirements and capabilities