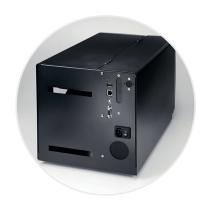

#### **Label Printer**

GoDex is a globally leading manufacturer of Industrial Label Printers. Their wide range of products includes equipment that will fit practically any application that requires high-quality, high-resolution labels, printed at low to medium speeds. With the ability to print 1D and 2D barcodes, as well as logos and alpha numeric data from multiple database sources, GoDex Industrial Label Printers are the perfect choice to meet your limited run label printing requirements.

#### **Performance**

- Label widths from 1" to 10"
- Print length from 0.16" to 157"
- Print Speed from 4ips to 14ips
- Resolution 203dpi to 600dpi

#### Quality

- All metal, industrial enclosure, and print mechanism
- · Color TFT control screen
- · Robust metal casing

#### Capability

- USB, RS232, Ethernet connectivity
- 1D, 2D Barcodes
- GoLabel design software

NOTE: Actual specifications depend on model and configuration selected. Consult with sales department to determine model requirements and capabilities